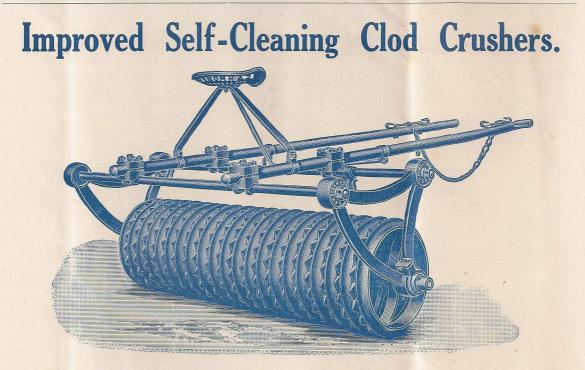

## **Improved Self-Cleaning Clod Crushers.**

THESE Clod Crushers are fitted with notched rings, which thoroughly prevent clogging. They act in the following manner :—The notched rings are larger in diameter than the plain rings, so that the former are higher than the latter, but the hole through which the spindle passes being also larger in the notched rings than in the plain ones, all the rings are level at the bottom, and press equally on the land. By this simple arrangement as the roller revolves, the part of the notched rings which touches the land gradually rises about two inches above the plain ones, thus forcing out of the rings all clods which might adhere to them.—This important improvement not only effectually prevents the clogging, but much increases the general usefulness of the Implement.