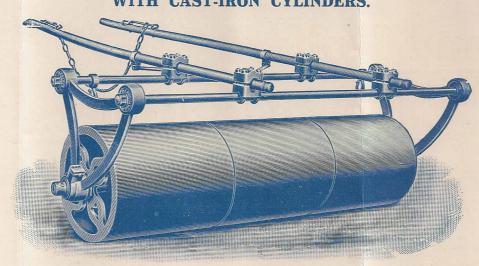

### **IMPROVED FIELD ROLLERS** WITH CAST-IRON CYLINDERS.

These Rollers are fitted with STEEL FRAMES, STEEL TUBULAR SHAFTS, made to slide along Frame to any desired position, STEEL BALANCE ENDS, SELF-FEEDING GREASE BOXES, and RENEWABLE BUSHES, which renders them exceedingly strong and durable.

#### **IMPROVED FIELD ROLLERS**

Rollers of any width, diameter or special construction to order.