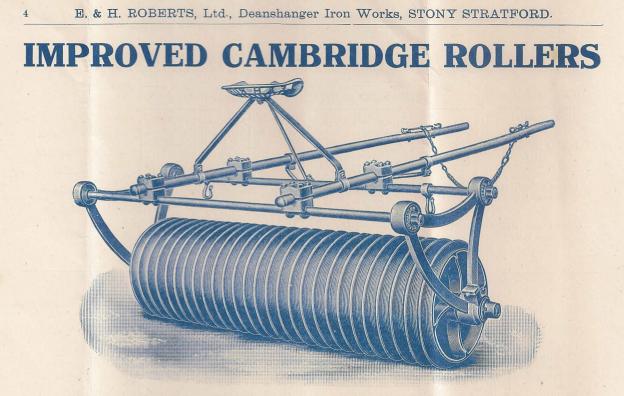

#### **IMPROVED CAMBRIDGE ROLLERS**

HESE CLOD CRUSHERS are most effective Implements for breaking Clods on very stiff clay and other soils, and for pressing very light land so as to obtain a firm seed bed.

If with Whippletree for Two Horses, 12/6 extra.

Double Shafts, £1 extra.

Driver's Seat, 10/- extra.

Our Cambridge Rollers are of the same construction as described on the previous page, having STEEL FRAMES, STEEL TUBULAR SHAFTS, made to slide along Frame to any desired position, STEEL BALANCE ENDS, SELF-FEEDING GREASE BOXES, and RENEWABLE BUSHES. making them UNSURPASSED for EXCELLENCE of CONSTRUCTION and DURABILITY.