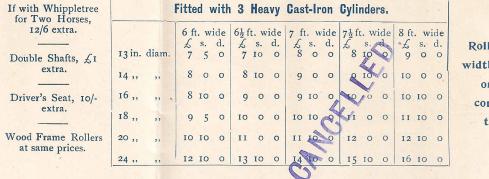

### SEGMENT LAND ROLLERS.

The Segment Rings of these Rolls are 6 inches wide.

| With<br>Wood |              | 6 ft. wide<br>£ s. d. | $\int_{\mathcal{L}}^{\infty} ft. wide$<br>$\int_{\mathcal{L}}^{\infty} s. d.$ | 7 ft. wide $\pounds$ s. d. | $7\frac{1}{2}$ ft. wide $\pounds$ s. d. | 8ft. wide<br>£ s. d. | With<br>Wood |  |  |  |
|--------------|--------------|-----------------------|-------------------------------------------------------------------------------|----------------------------|-----------------------------------------|----------------------|--------------|--|--|--|
| Frames       | 14 in. diam. | 9 10 0                | IO O O                                                                        | IO IO O                    | II O O                                  | II IO O              | Frames       |  |  |  |
| and •        | 16 ,, ,,     | IO O O                | IO IO O                                                                       | II O O                     | II IO O                                 | I2 I0 O              | and          |  |  |  |
| Shafts       | 18 ,, ,,     | IO IO O               | II O O                                                                        | II IO O                    | 12 5 0                                  | 12 15 0              | Shafts       |  |  |  |
| at same      | 20 ,, ,,     | II 5 O                | II 15 O                                                                       | I2 IO 0                    | 13 5 0                                  | 13 15 0              | at same      |  |  |  |
| prices.      | 24 ,, ,,     | 12 10 0               | 13 5 0                                                                        | 14 0 0                     | I4 I5 O                                 | 15 15 0              | prices.      |  |  |  |
|              | 26 ,, ,,     | 13 10 0               | · 14 10 0                                                                     | 15 15 0                    | 16 0 0                                  | 16 10 0              |              |  |  |  |

If with Whippletree for Two Horses, 12/6 extra.

Double Shafts, £1 extra.

Driver's Seat, 10/- extra.

Our Cambridge Rollers are of the same construction as described on the previous page, having STEEL FRAMES, STEEL TUBULAR SHAFTS, made to slide along Frame to any desired position, STEEL BALANCE ENDS, SELF-FEEDING GREASE BOXES, and RENEWABLE BUSHES. making them UNSURPASSED for EXCELLENCE of CONSTRUCTION and DURABILITY.