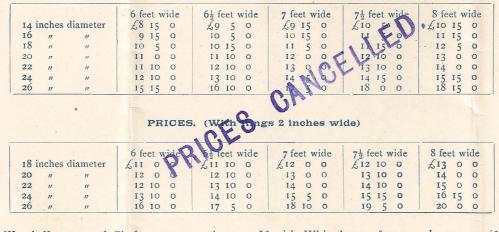

PRICES. (With Rings 3 inches wide)

· Double Shafts,  $f_{,I}$  extra.

Wood Frames and Shafts at same price If with Whippletree for two horses, 12/6 extra. Driver's Seat, 10/- extra.

6

These Rollers are PRACTICALLY INDESTRUCTIBLE. No Wood being used in their construction, there is nothing to rot or decay. They are entirely selfcleaning, and are fitted exactly as specified on the previous pages.

## **Improved Self-Cleaning Clod Crushers.**

THESE Clod Crushers are fitted with notched rings, which thoroughly prevent clogging. They act in the following manner :—The notched rings are larger in diameter than the plain rings, so that the former are higher than the latter, but the hole through which the spindle passes being also larger in the notched rings than in the plain ones, all the rings are level at the bottom, and press equally on the land. By this simple arrangement as the roller revolves, the part of the notched rings which touches the land gradually rises about two inches above the plain ones, thus forcing out of the rings all clods which might adhere to them.—This important improvement not only effectually prevents the clogging, but much increases the general usefulness of the Implement.